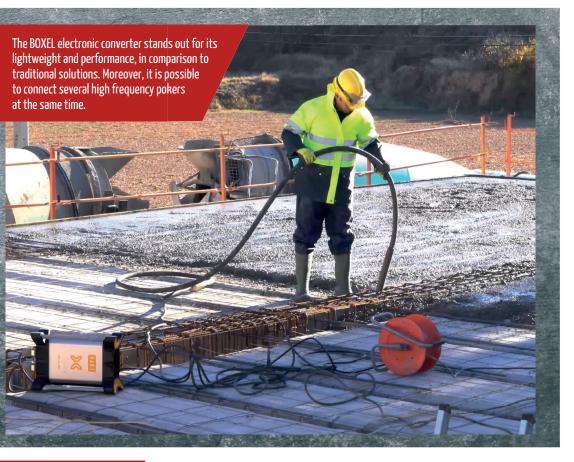

- The protective structure consists of rubber closures and aluminum handles.
- ▶ 5 meter cable.
- > With a low safety voltage of 42V, there is no risk of electric shock.
- **DESCRIPTION** BOXEL is compatible with all high-frequency pokers in the market.