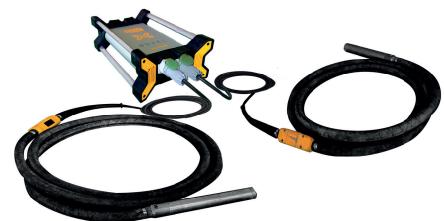

- The protective structure consists of rubber closures and aluminum handles.
- ▶ 5 meter cable.
- > With a low safety voltage of 42V, there is no risk of electric shock.
- **DESCRIPTION** BOXEL is compatible with all high-frequency pokers in the market.