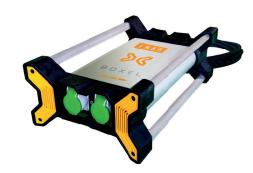

#### + Light and compact

Lighter and less bulky device, very manageable and robust, with aluminum casing and shockproof protection.

#### + Protected

Waterproof resined plate; protected against high temperatures. Complete safety and insulation (IP65)