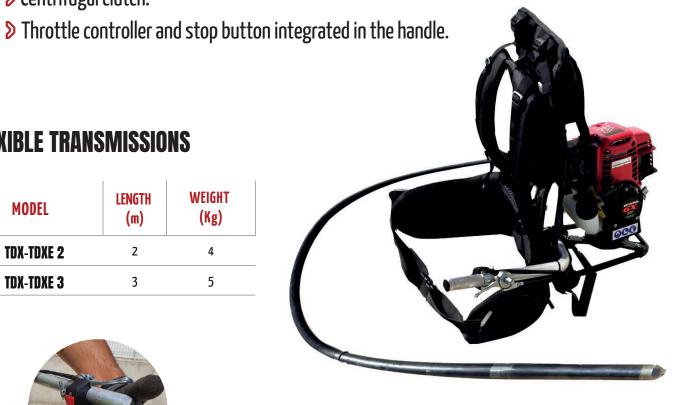

> Centrifugal clutch.

| MODEL      | LENGTH<br>(m) | WEIGHT<br>(Kg) |
|------------|---------------|----------------|
| TDX-TDXE 2 | 2             | 4              |
| TDX-TDXE 3 | 3             | 5              |

#### + Handling

Throttle controller and stop button are integrated into the handle, which facilitates handling.