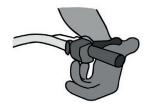

#### **AX POKERS**

- ▶ 4 double-sealed oil-lubricated bearings.
- Oversized eccentric.
- **>** Other poker head diameters available upon request.