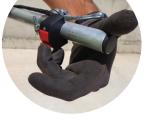

### **PETROL-POWERED PORTABLE VIBRATOR**

The BACKPACK is powered by a petrol engine; therefore, it does not require an electrical connection, increasing site safety.

+ Cordless

#### + Lightness

Users enjoy great comfort thanks to the lightweight of the driving unit and the ergonomic support.