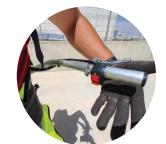

# **BACK-PACK**

### **PETROL-POWERED PORTABLE VIBRATOR**

The BACKPACK is powered by a petrol engine; therefore, it does not require an electrical connection, increasing site safety.

+ Cordless

#### + Handling

Throttle controller and stop button are integrated into the handle, which facilitates handling.