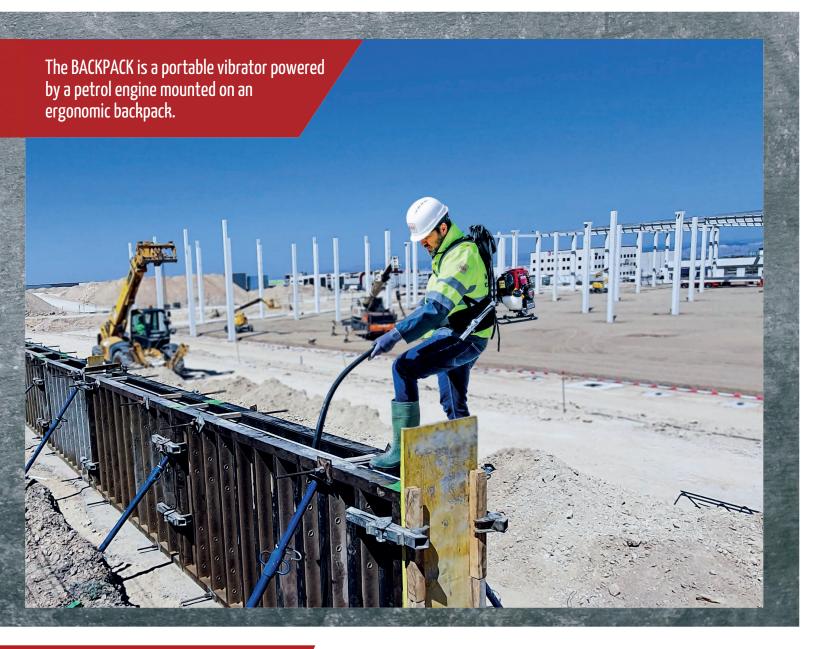

# **BACK-PACK**

### **PETROL-POWERED PORTABLE VIBRATOR**

The BACKPACK is powered by a petrol engine; therefore, it does not require an electrical connection, increasing site safety.

+ Cordless