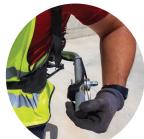

#### + Mobility

It is ideal for works where there is no allowing great mobility for the user.

#### + Handling

Throttle controller and stop button are integrated into the handle, which facilitates handling.