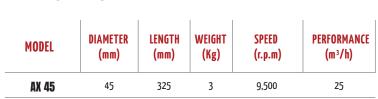

#### **AX POKERS**

- ▶ 4 double-sealed oil-lubricated bearings.
- Oversized eccentric.
- **>** Other poker head diameters available upon request.