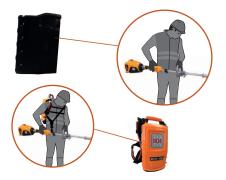

- The set includes carrying strap, charger and battery.
- ldeal for heavy-duty jobs.

#### **BATTERIES**

| MODEL               | AUTONOMY        | WEIGHT | CHARGING<br>TIME |
|---------------------|-----------------|--------|------------------|
| 58V 4Ah             | Up to 1 hour    | 1.7kg  | 1h               |
| BACKPACK 58V 18.2Ah | Up to 4.5 hours | 6kg    | 4.5h             |

▶ Battery charge indicator display.