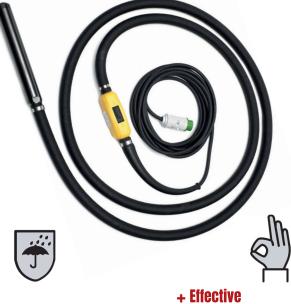

# HIGH FRECUENCY M-AFP

The motor in head pokers from ENAR offer the following benefits:

-A safe voltage of 42v.
-Thermally protected stator.
-Oversized motor.
-Oil lubrication for high performance and longevity.
-Poker tip and bottle made with hardened metal.

Designed and manufactured in Europe for quality and efficiency Manufactured using high quality materials guaranteed to provide high resistance and avoid loosening or air gaps Versatile

A complete range of models, all with a 10m cable and 5m drive shaft which can be connected to any ENAR converter for 42v. (For more information look at the AFE, AFG-AFD and BOXEL products) The high frequency vibrators are the only option available the surpass that of a standard mechanical poker and provide a precise and stable 12,000rpm.

#### + IP67 Protection against rain and dust.

CAir tight housing preventing dirt and rain from entering inside the motor or electronic board.

Connection: 42V/3~200Hz.

> Vibration frequency: 12,000vpm.

> Lengths: 10m cable and 5m drive shaft with other lengths available upon requested.

> Reinforced: optional rubber poker tip available.

> The 240Hz connection is also available upon requested.