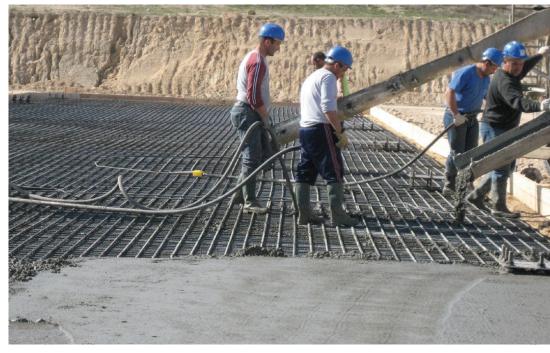

#### + Adaptable For every job type.

Available in differing models, sizes and lengths to cover your every working need.

**Effective** Optimum results

The most powerful and stable vibration available, surpassing that of mechanical vibrators.

### + High Performance Consistent results

A product that is ideal for long working hours and tough jobs that generates 45 m³/h.