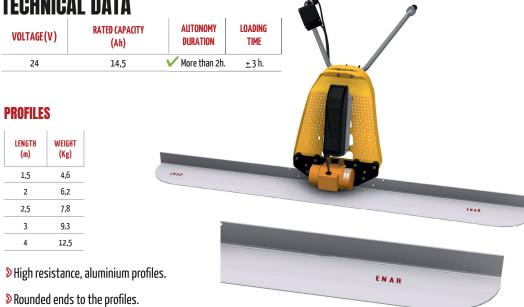

# **TECHNICAL DATA**

| MODEL          | ENGINE                | POWER<br>(W) | FREQUENCY<br>(vib/min) | CENTRIFUGAL<br>FORCE (N) | WEIGHT<br>(Kg) |
|----------------|-----------------------|--------------|------------------------|--------------------------|----------------|
| TORNADO E-BATT | External vibrator 24V | 130          | 5.500                  | 1.400                    | 12             |

# **BATTERY** TECHNICAL DATA

| LENGTH<br>(m) | WEIGHT<br>(Kg) |
|---------------|----------------|
| 1,5           | 4,6            |
| 2             | 6,2            |
| 2,5           | 7,8            |
| 3             | 9,3            |
| 4             | 12,5           |

- Strict flatness control while in use.
- > Profile base of 200mm/20cm to obtain a greater control and glide.
- Profiles available from 1.5m to 4m.