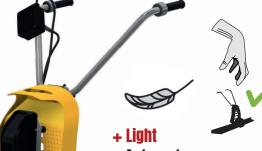

# And easy to use.

This product is easily used by one person on a job site thanks to its size and weight. This also allows for better transportation of the product.