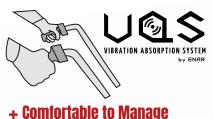

# Reliably simple.

The Enar Tornado has handles that are designed to reduce the vibrations to the users hands making it more comfortable when being used.