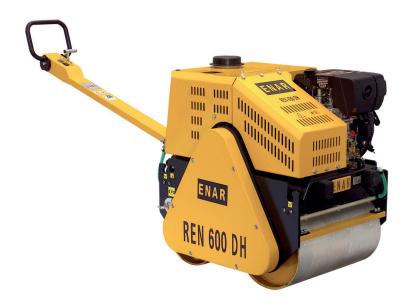

# DUPLEX HYDRAULIX ROLLEBS

REN DUPLEX hydraulic rollers are an excellent choice for compaction jobs in granular filling, asphalt laying, foundations, layers and enbankments.

#### VARIETY AND EFFFICIENCY

REN range offers hydraulic rollers up to 600kg, with different engines and other options according to each user's needs.

## + Security

**User Safety** 

The REN ENAR duplex rollers thanks to their emergency control system guarantee the safety of the user at work.

| MODEL      | WEIGHT<br>(Kg) | CENTRIFUGAL<br>FORCE<br>(kN) | SPEED<br>(m/min) |      | POWER<br>(kW) | ENGINE       | FUEL     | START    | STOP     |
|------------|----------------|------------------------------|------------------|------|---------------|--------------|----------|----------|----------|
|            |                |                              | Go ahead         | Back | ,,            |              |          |          |          |
| REN 550 GH | 550            | 12                           | 0-5              | 0-2  | 4.8           | HONDA GX 200 | Gasoline | Manual   | Electric |
| REN GOO DH | 585            | 12                           | 0-5              | 0-2  | 3.2           | HAZT IB 20   | Diesel   | Electric | Manual   |