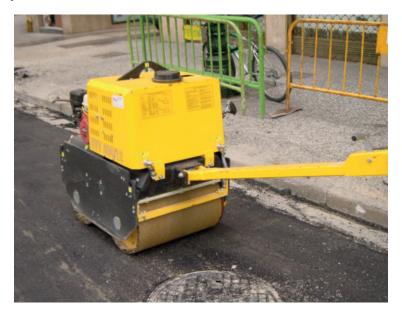

# DUPLEX HYDRAULIX ROLLEBS

REN DUPLEX hydraulic rollers are an excellent choice for compaction jobs in granular filling, asphalt laying, foundations, layers and enbankments.

#### VARIETY AND EFFFICIENCY

REN range offers hydraulic rollers up to 600kg, with different engines and other options according to each user's needs.